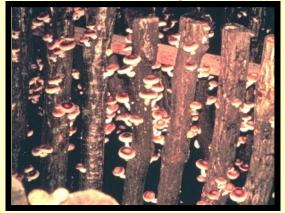

## **Shiitake Mushroom Workshop**

Saturday, March 21, 2020 10:00 AM

Participants will learn about log selection, inoculation, spawn run, log maintenance, and proper harvesting of mushrooms. Also everyone will perform hands-on plug inoculation and take home two logs.