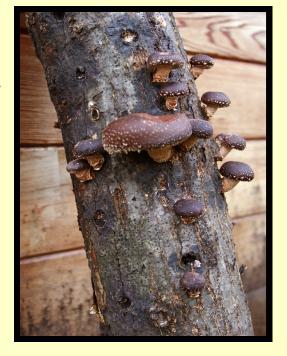

## **Shiitake Mushroom Workshop**

Saturday, March 21, 2020 10:00 AM

Participants will learn about log selection, inoculation, spawn run, log maintenance, and proper harvesting of mushrooms. Also everyone will perform hands-on plug inoculation and take home two logs.