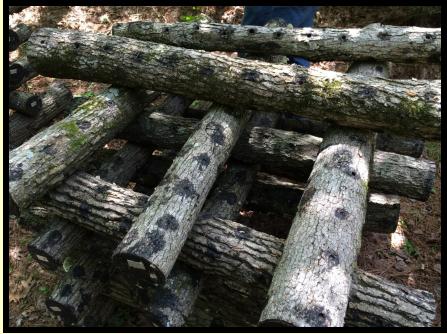

## **Shiitake Mushroom Workshop**

Saturday, March 21, 2020 10:00 AM

Participants will learn about log selection, inoculation, spawn run, log maintenance, and proper harvesting of mushrooms. Also everyone will perform hands-on plug inoculation and take home two logs.